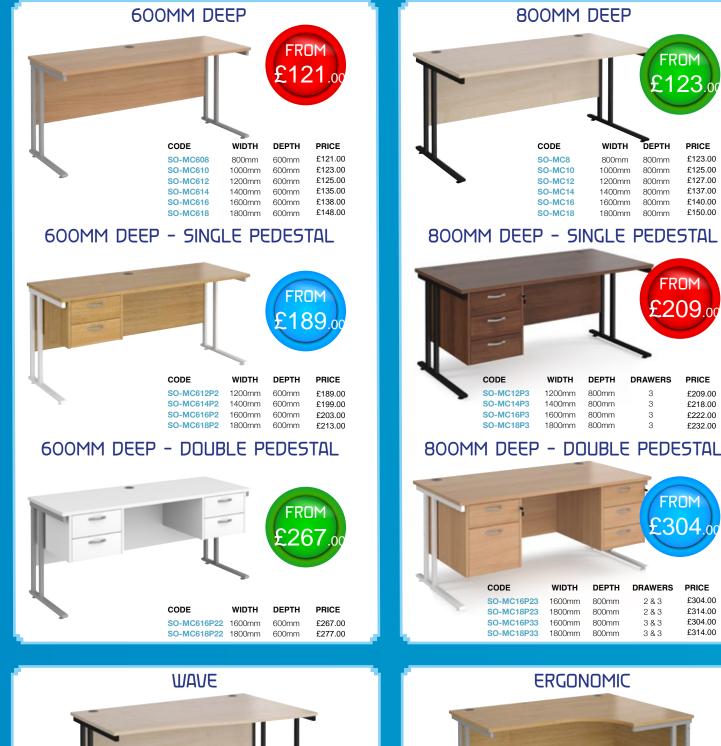

Blue (B)

Charcoal (<mark>C</mark>)

FROM

123

PRICE

£123.00

£125.00

£127.00

£137.00

£140.00

£150.00

FROM

209.00

PRICE

£209.00

£218.00

£222.00

£232.00

FROM

PRICE

£304.00

£314.00

£304.00

£314.00

3 ()4

283

2&3

3&3

3&3

DEPTH

800mm

800mm

800mm

800mm

800mm

800mm

З

З

З

3