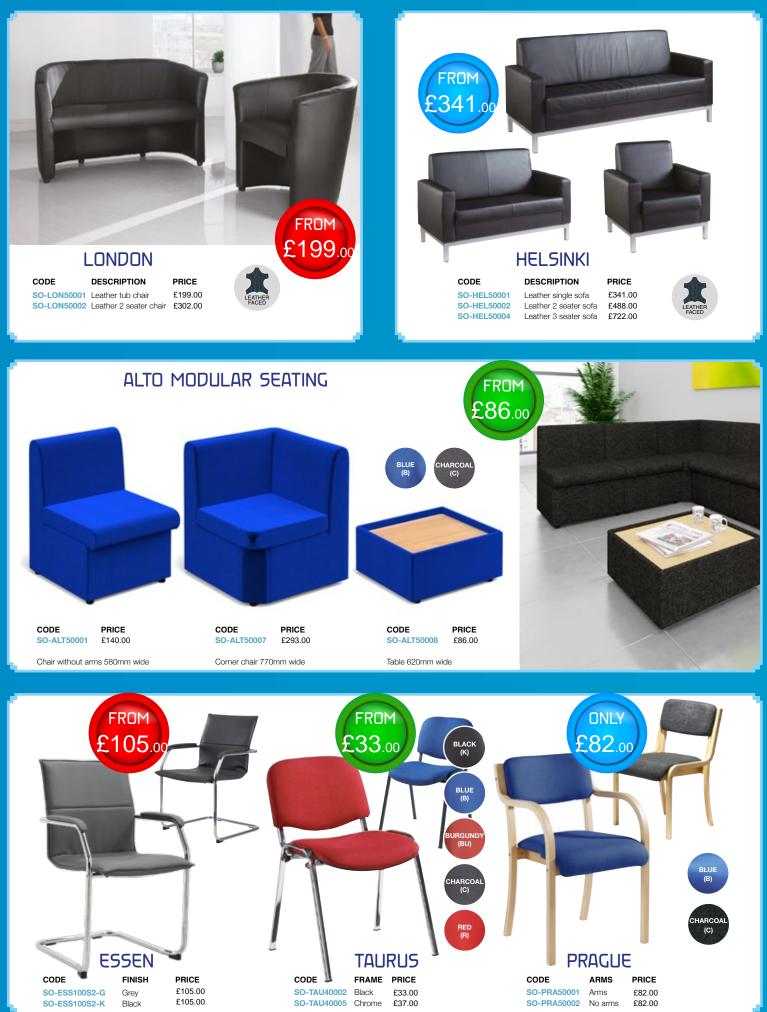

m x H:630mm



DESCRIPTION PRICE CODE SO-TMP Tall mobile £156.00

W:426mm x D:600mm x H:630mm

#### BOOKCASES

| CODE      | HEIGHT   | SHELVES | F |
|-----------|----------|---------|---|
| SO-R740   | 740mm    | 1       | £ |
| SO-R1090  | 1090mm   | 2       | £ |
| SO-R1440  | 1440mm   | 3       | £ |
| SO-R1790  | 1790mm   | 4       | £ |
| SO-R2140  | 2140mm   | 5       | £ |
| W:800mm x | D:470mmm | I       |   |
|           |          |         |   |
|           |          |         |   |

#### DESK HIGH PEDESTAL



DESCRIPTION CODE PRICE SO-R25DH6 3 Drawer 600mm deep £125.00 SO-R25DH8 3 Drawer 800mm deep £146.00 W:426mm x H:725mm





## STEEL STORAGE & ACCESSORIES







SO-I DMARM

£43.00 Double £76.00



### **OPERATOR & MANAGER SEATING**



### **RECEPTION & MEETING SEATING**



## CONTRACT 25 DESKING & STORAGE





Please add table finish followed by AERO when ordering eg. SO-BUNDEB18 in Beech = SO-BUNDEB18-B-AERO

**Promotion valid** from 1st February 2020 30th April 2020



01924 278562



hello@wakefieldofffurniture.co.uk