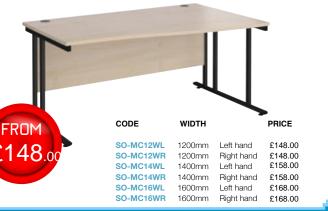

# MAESTRO 25 CANTILEVER LEG

|           |                                                                            |                                                |                                                                               | Į –                                                            |
|-----------|----------------------------------------------------------------------------|------------------------------------------------|-------------------------------------------------------------------------------|----------------------------------------------------------------|
|           | CODE                                                                       | WIDTH •                                        |                                                                               | PRICE                                                          |
| 1<br>2.00 | SO-MC14EL<br>SO-MC14ER<br>SO-MC16EL<br>SO-MC16ER<br>SO-MC18EL<br>SO-MC18ER | 1400mm<br>1400mm<br>1600mm<br>1600mm<br>1800mm | Left hand<br>Right hand<br>Left hand<br>Right hand<br>Left hand<br>Right hand | £152.00<br>£152.00<br>£154.00<br>£154.00<br>£176.00<br>£176.00 |