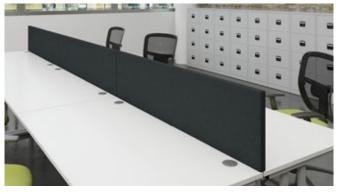

#### DESKTOP SCREENS

| CODE       | WIDTH  | PRICE  |
|------------|--------|--------|
| SO-ES800S  | 800mm  | £55.00 |
| SO-ES1000S | 1000mm | £55.00 |
| SO-ES1200S | 1200mm | £55.00 |
| SO-ES1400S | 1400mm | £59.00 |
| SO-ES1600S | 1600mm | £62.00 |
| SO-ES1800S | 1800mm | £70.00 |
|            |        |        |