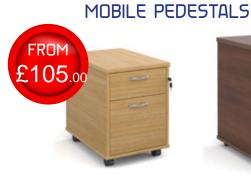

### WOODEN STORAGE

CODE DESCRIPTION PRICE SO-R2M 2 Drawer mobile £105.00 £105.00 SO-R3M 3 Drawer mobile W:426mm X D:600mm x H:567mm