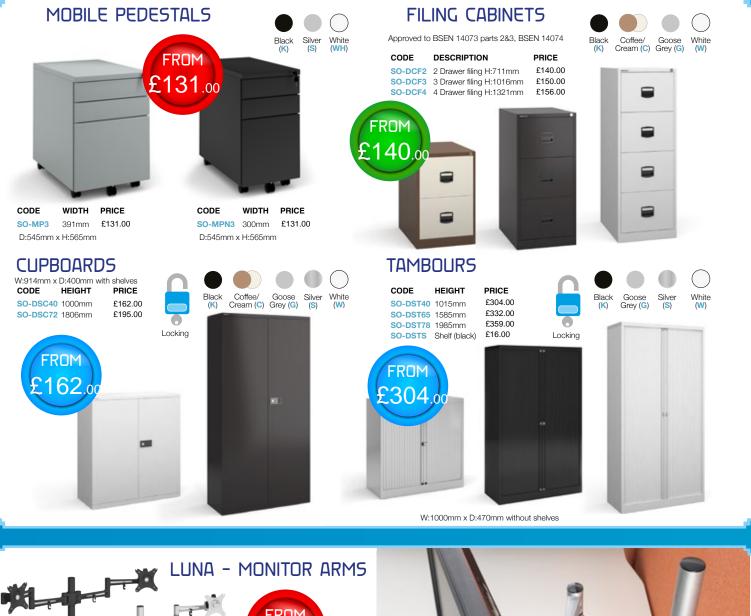

### FILING CABINETS

PRICE £172.00

£205.00

£215.00

| CODE              | DESCRIPTION              |  |
|-------------------|--------------------------|--|
| SO-LF2            | 2 Drawer filing H:730mm  |  |
| SO-LF3            | 3 Drawer filing H:1045mm |  |
| SO-LF4            | 4 Drawer filing H:1360mm |  |
| W:480mm x D:655mm |                          |  |

£222.00

£232.00

FROM

PRICE

£304.00

£314.00

£304.00

£314.00