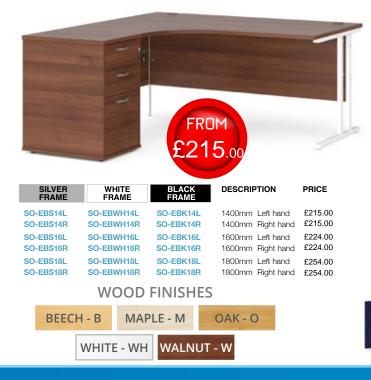

# MAESTRO 25 CANTILEVER LEG

|           |                                                                            |                                                |                                                                               | Į –                                                            |
|-----------|----------------------------------------------------------------------------|------------------------------------------------|-------------------------------------------------------------------------------|----------------------------------------------------------------|
|           | CODE                                                                       | WIDTH •                                        |                                                                               | PRICE                                                          |
| 1<br>2.00 | SO-MC14EL<br>SO-MC14ER<br>SO-MC16EL<br>SO-MC16ER<br>SO-MC18EL<br>SO-MC18ER | 1400mm<br>1400mm<br>1600mm<br>1600mm<br>1800mm | Left hand<br>Right hand<br>Left hand<br>Right hand<br>Left hand<br>Right hand | £152.00<br>£152.00<br>£154.00<br>£154.00<br>£176.00<br>£176.00 |