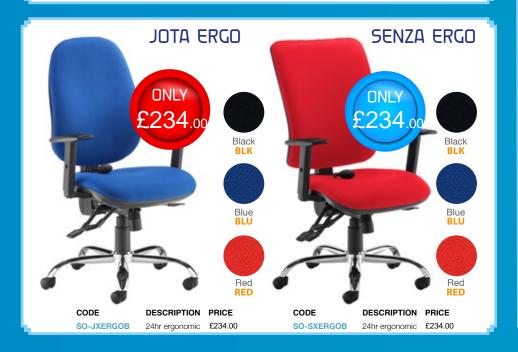

Wakefield Office Furniture , Unit 8 Ings Mill Complex, Dale Street, Ossett, WF5 9HQ

### THE **BIGGEST** DEALS, AT THE **BEST** PRICES







POWER READY DINING TABLES

hello@wakefieldofficefurniture.co.uk \01924 278562

# MAESTRO 25 CANTILEVER LEG



#### ERGONOMIC BUNDLE



#### DESKTOP SCREENS



| CODE       | WIDTH  | PRICE  |
|------------|--------|--------|
| SO-ES800S  | 800mm  | £55.00 |
| SO-ES1000S | 1000mm | £55.00 |
| SO-ES1200S | 1200mm | £55.00 |
| SO-ES1400S | 1400mm | £59.00 |
| SO-ES1600S | 1600mm | £62.00 |
| SO-ES1800S | 1800mm | £70.00 |
|            |        |        |

Blue (B)





Charcoal (<mark>C</mark>)





FROM

123

PRICE

£123.00

£125.00

£127.00

£137.00

£140.00

£150.00

FROM

209.00

PRICE

£209.00

£218.00

£222.00

£232.00

FROM

PRICE

£304.00

£314.00

£304.00

£314.00

3 ()4

283

2&3

3&3

3&3

DEPTH

800mm

800mm

800mm

800mm

800mm

800mm

З

З

З

3

|           |