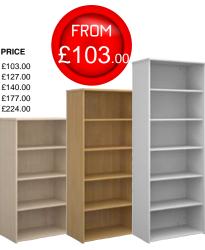

#### BOOKCASES

| CODE      | HEIGHT   | SHELVES | F |
|-----------|----------|---------|---|
| SO-R740   | 740mm    | 1       | £ |
| SO-R1090  | 1090mm   | 2       | £ |
| SO-R1440  | 1440mm   | 3       | £ |
| SO-R1790  | 1790mm   | 4       | £ |
| SO-R2140  | 2140mm   | 5       | £ |
| W:800mm x | D:470mmm | I       |   |
|           |          |         |   |
|           |          |         |   |

Blue (B)

Charcoal (<mark>C</mark>)

FROM

123

PRICE

£123.00

£125.00

£127.00

£137.00

£140.00

£150.00

FROM

209.00

PRICE

£209.00

£218.00

£222.00

£232.00

FROM

PRICE

£304.00

£314.00

£304.00

£314.00