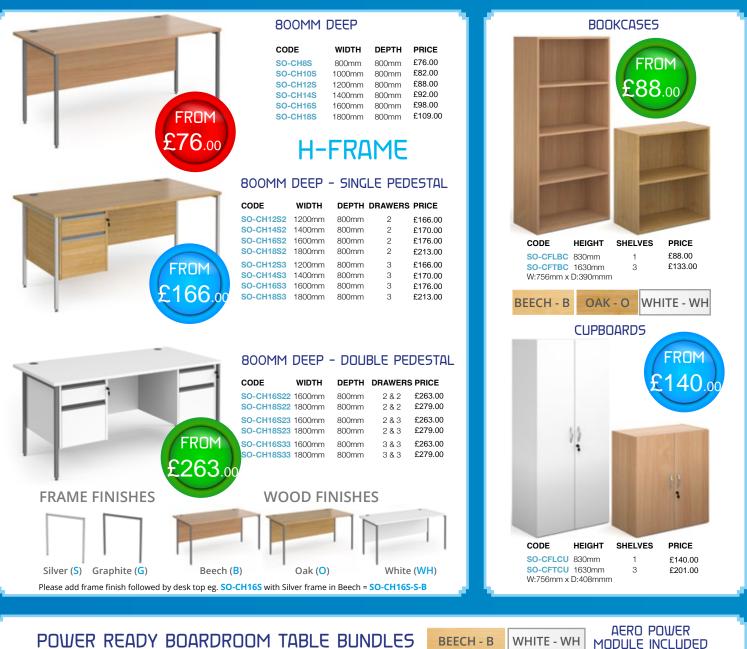

£137.00

£140.00

£150.00

FROM

209.00

PRICE

£209.00

£218.00

£222.00

£232.00

FROM

PRICE

£304.00

£314.00

£304.00

£314.00

3 ()4

283

2&3

3&3

3&3

DEPTH

800mm

800mm

800mm

800mm

800mm

800mm

З

З

З

3

#### **CUPBOARDS**

| CODE        | HEIGHT    | SHELVES      | PRI |
|-------------|-----------|--------------|-----|
| SO-R740D    | 740mm     | 1            | £13 |
| SO-R1090D   | 1090mm    | 2            | £17 |
| SO-R1440D   | 1440mm    | 3            | £17 |
| SO-R1790D   | 1790mm    | 4            | £22 |
| SO-R2140D   | 2140mm    | 5            | £26 |
| W:800mm x I | D:470mm v | vith shelves |     |
|             |           |              |     |

#### BOOKCASES

| CODE      | HEIGHT   | SHELVES | F |
|-----------|----------|---------|---|
| SO-R740   | 740mm    | 1       | £ |
| SO-R1090  | 1090mm   | 2       | £ |
| SO-R1440  | 1440mm   | 3       | £ |
| SO-R1790  | 1790mm   | 4       | £ |
| SO-R2140  | 2140mm   | 5       | £ |
| W:800mm x | D:470mmm | I       |   |
|           |          |         |   |
|           |          |         |   |