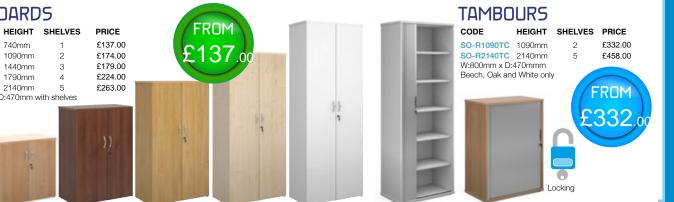

#### **CUPBOARDS**

| CODE        | HEIGHT    | SHELVES      | PRI |
|-------------|-----------|--------------|-----|
| SO-R740D    | 740mm     | 1            | £13 |
| SO-R1090D   | 1090mm    | 2            | £17 |
| SO-R1440D   | 1440mm    | 3            | £17 |
| SO-R1790D   | 1790mm    | 4            | £22 |
| SO-R2140D   | 2140mm    | 5            | £26 |
| W:800mm x I | D:470mm v | vith shelves |     |
|             |           |              |     |

£137.00

£140.00

£150.00

FROM

209.00

PRICE

£209.00

£218.00