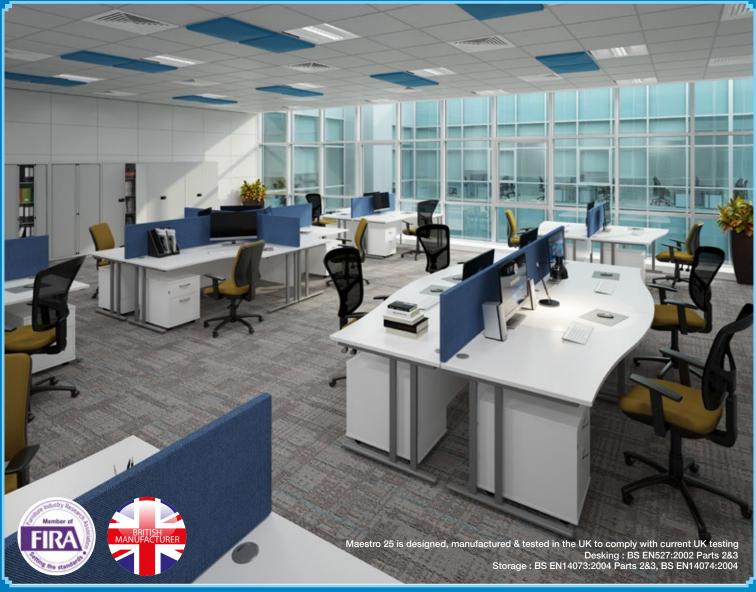

Wakefield Office Furniture , Unit 8 Ings Mill Complex, Dale Street, Ossett, WF5 9HQ

### THE **BIGGEST** DEALS, AT THE **BEST** PRICES







POWER READY DINING TABLES

hello@wakefieldofficefurniture.co.uk \01924 278562

# MAESTRO 25 CANTILEVER LEG



#### ERGONOMIC BUNDLE



#### DESKTOP SCREENS



| CODE       | WIDTH  | PRICE  |
|------------|--------|--------|
| SO-ES800S  | 800mm  | £55.00 |
| SO-ES1000S | 1000mm | £55.00 |
| SO-ES1200S | 1200mm | £55.00 |
| SO-ES1400S | 1400mm | £59.00 |
| SO-ES1600S | 1600mm | £62.00 |
| SO-ES1800S | 1800mm | £70.00 |
|            |        |        |

Blue (B)





Charcoal (<mark>C</mark>)





FROM

123

PRICE

£123.00

£125.00

£127.00

£137.00

£140.00

£150.00

FROM

209.00

PRICE

£209.00

£218.00

£222.00

£232.00

FROM

PRICE

£304.00

£314.00

£304.00

£314.00

3 ()4

283

2&3

3&3

3&3

DEPTH

800mm

800mm

800mm

800mm

800mm

800mm

З

З

З

3

|           |                                                                            |                                                |