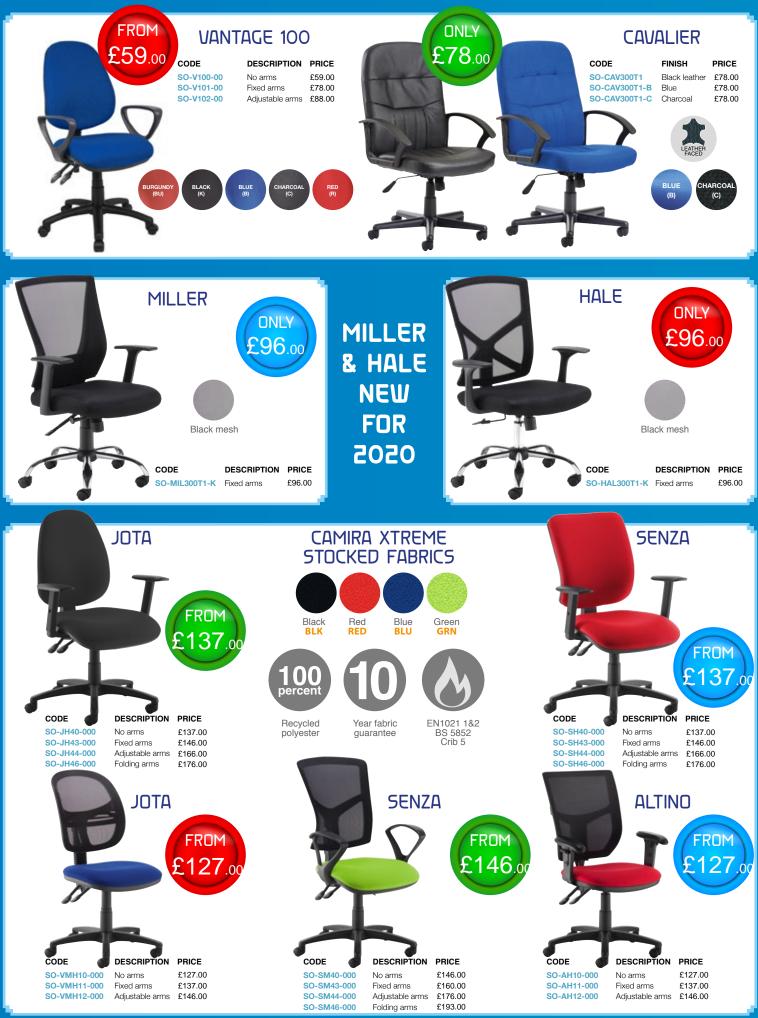

narrow mobile £156.00

W:300mm x D:600mm x H:630mm



DESCRIPTION PRICE CODE SO-TMP Tall mobile £156.00

W:426mm x D:600mm x H:630mm

#### BOOKCASES

| CODE      | HEIGHT   | SHELVES | F |
|-----------|----------|---------|---|
| SO-R740   | 740mm    | 1       | £ |
| SO-R1090  | 1090mm   | 2       | £ |
| SO-R1440  | 1440mm   | 3       | £ |
| SO-R1790  | 1790mm   | 4       | £ |
| SO-R2140  | 2140mm   | 5       | £ |
| W:800mm x | D:470mmm | I       |   |
|           |          |         |   |
|           |          |         |   |

#### DESK HIGH PEDESTAL



DESCRIPTION CODE PRICE SO-R25DH6 3 Drawer 600mm deep £125.00 SO-R25DH8 3 Drawer 800mm deep £146.00 W:426mm x H:725mm





## STEEL STORAGE & ACCESSORIES







SO-I DMARM

£43.00 Double £76.00



### **OPERATOR & MANAGER SEATING**



### **RECEPTION & MEETING SEATING**



## CONTRACT 25 DESKING & STORAGE





Please add table finish followed by AERO when ordering eg. SO-BUNDEB18 in Beech = SO-BUNDEB18-B-AERO

**Promotion valid** from 1st February 2020 30th April 2020



01924 278562



hello@wakefieldofffurniture.co.uk